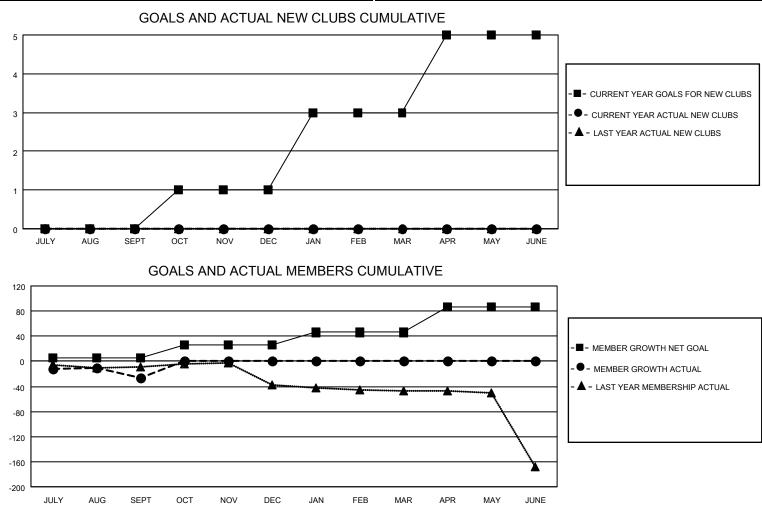

## LOCATION NEW JERSEY

District 16 L

Results as of: 9/30/2020

| Clubs                 |               |           |               | Members               |                        |                         |                                                    |  |  |
|-----------------------|---------------|-----------|---------------|-----------------------|------------------------|-------------------------|----------------------------------------------------|--|--|
| RESULTS FOR 2020-2021 |               |           |               | RESULTS FOR 2020-2021 |                        |                         |                                                    |  |  |
| QUARTER               | NEW CLUB GOAL | NEW CLUBS | DROPPED CLUBS | QUARTER MEM           | BER GROWTH NET<br>GOAL | MEMBER GROWTH<br>ACTUAL | DROPPED<br>MEMBERS ACTUAL<br>(including transfers) |  |  |
| JULY/AUG/SEPT         | 0             | 0         | 2             | JULY/AUG/SEPT         | 6                      | 50                      | 46                                                 |  |  |
| OCT/NOV/DEC           | 1             | 0         | 0             | OCT/NOV/DEC           | 20                     | 0                       | 0                                                  |  |  |
| JAN/FEB/MAR           | 2             | 0         | 0             | JAN/FEB/MAR           | 20                     | 0                       | 0                                                  |  |  |
| APR/MAY/JUNE          | 2             | 0         | 0             | APR/MAY/JUNE          | 40                     | 0                       | 0                                                  |  |  |